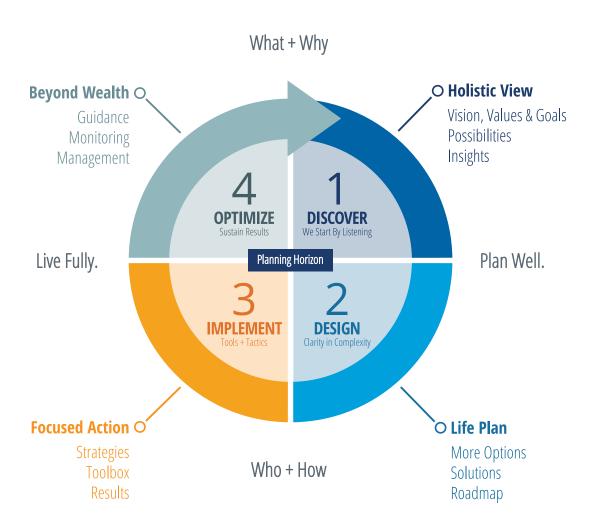

Our four-phase Wealth by Design process starts with discovering where you are in life and where you want to go, then explores a host of options before mapping a thoughtful route to get you there.

#### Phase 1 / Discovery.

We ask thoughtful questions about your vision, values and goals for your wealth, and listen closely to ensure we're on the same page.

#### Phase 2 - Design.

We explore opportunities, possibilities and options for achieving your financial and life goals and create a detailed roadmap for getting there.

### Phase 3 - Implement.

We launch a carefully considered plan, using customized tools, tactics and strategies for growing and protecting your wealth.

#### Phase 4 - Optimize.

We continually monitor your plan's progress and provide the guidance to make adjustments as needed and optimize results.